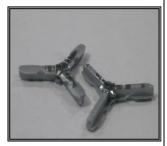

## **ROYALE CATALOGUE**

| ROYALE                                                                                             | DESCRIPTION                        | UNIT | BOX QTY | PRODUCT CODE   | STOCKED |
|----------------------------------------------------------------------------------------------------|------------------------------------|------|---------|----------------|---------|
| Slimline<br>Elegance<br>Aluminium                                                                  | CHROME<br>SILVER                   | Mtre | 720     | RB-HELI/N-8015 |         |
| profiles                                                                                           |                                    |      |         |                |         |
| and a full range of connectors for creating the perfect finishing touch to any suite of windows or | ROYALE<br>ADHESIVE<br>BUFFERS      |      | 1000    | RC-BUFF/Q      |         |
| doors.                                                                                             |                                    |      |         |                |         |
| The product is<br>also bendable<br>for those                                                       | ALUMINIUM<br>CROSSES<br>SILVER     | PAIR | 150     | BV-METX/GOLD   |         |
| delicate                                                                                           |                                    |      |         |                |         |
| arches as well.  Slimline                                                                          | NYLON<br>CENTRE<br>KEYS<br>NEUTRAL | EACH | 150     | RC-PLAI/Q-8015 |         |
| elegance:                                                                                          |                                    |      |         |                |         |
| Allow your imagination to run free!!!                                                              | SILVER<br>PLASTIC<br>CROSSES       | EACH | 150     | RC-PLAX/S-8015 |         |
|                                                                                                    |                                    |      |         |                |         |
|                                                                                                    | SILVER<br>NYLON Y<br>60°           | EACH | 150     | RC-PLY1/S-060  |         |
|                                                                                                    |                                    |      |         |                |         |