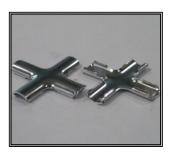

## **ROYALE CATALOGUE**

| ROYALE                                                                                             | DESCRIPTION                        | UNIT | BOX QTY | PRODUCT CODE   | STOCKED |
|----------------------------------------------------------------------------------------------------|------------------------------------|------|---------|----------------|---------|
| Slimline<br>Elegance<br>Aluminium                                                                  | CHROME<br>SILVER                   | Mtre | 720     | RB-HELI/N-8015 |         |
| profiles                                                                                           |                                    |      |         |                |         |
| and a full range of connectors for creating the perfect finishing touch to any suite of windows or | ROYALE<br>ADHESIVE<br>BUFFERS      |      | 1000    | RC-BUFF/Q      |         |
| doors.                                                                                             |                                    |      |         |                |         |
| The product is<br>also bendable<br>for those                                                       | ALUMINIUM<br>CROSSES<br>SILVER     | PAIR | 150     | BV-METX/GOLD   |         |
| delicate                                                                                           |                                    |      |         |                |         |
| arches as well.  Slimline                                                                          | NYLON<br>CENTRE<br>KEYS<br>NEUTRAL | EACH | 150     | RC-PLAI/Q-8015 |         |
| elegance:                                                                                          |                                    |      |         |                |         |
| Allow your imagination to run free!!!                                                              | SILVER<br>PLASTIC<br>CROSSES       | EACH | 150     | RC-PLAX/S-8015 |         |
|                                                                                                    |                                    |      |         |                |         |
|                                                                                                    | SILVER<br>NYLON Y<br>60°           | EACH | 150     | RC-PLY1/S-060  |         |
|                                                                                                    |                                    |      |         |                |         |