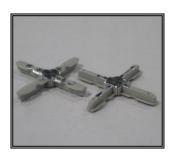

## **ROYALE CATALOGUE**

| ROYALE                                                                                             | DESCRIPTION                        | UNIT | BOX QTY | PRODUCT CODE   | STOCKED |
|----------------------------------------------------------------------------------------------------|------------------------------------|------|---------|----------------|---------|
| Slimline<br>Elegance<br>Aluminium                                                                  | CHROME<br>SILVER                   | Mtre | 720     | RB-HELI/N-8015 |         |
| profiles                                                                                           |                                    |      |         |                |         |
| and a full range of connectors for creating the perfect finishing touch to any suite of windows or | ROYALE<br>ADHESIVE<br>BUFFERS      |      | 1000    | RC-BUFF/Q      |         |
| doors.                                                                                             |                                    |      |         |                |         |
| The product is<br>also bendable<br>for those                                                       | ALUMINIUM<br>CROSSES<br>SILVER     | PAIR | 150     | BV-METX/GOLD   |         |
| delicate                                                                                           |                                    |      |         |                |         |
| arches as well.  Slimline                                                                          | NYLON<br>CENTRE<br>KEYS<br>NEUTRAL | EACH | 150     | RC-PLAI/Q-8015 |         |
| elegance:                                                                                          |                                    |      |         |                |         |
| Allow your imagination to run free!!!                                                              | SILVER<br>PLASTIC<br>CROSSES       | EACH | 150     | RC-PLAX/S-8015 |         |
|                                                                                                    |                                    |      |         |                |         |
|                                                                                                    | SILVER<br>NYLON Y<br>60°           | EACH | 150     | RC-PLY1/S-060  |         |
|                                                                                                    |                                    |      |         |                |         |