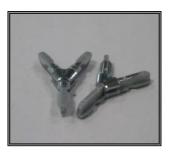

## **ROYALE CATALOGUE**

| ROYALE                                                                                             | DESCRIPTION                        | UNIT | BOX QTY | PRODUCT CODE   | STOCKED |
|----------------------------------------------------------------------------------------------------|------------------------------------|------|---------|----------------|---------|
| Slimline<br>Elegance<br>Aluminium                                                                  | CHROME<br>SILVER                   | Mtre | 720     | RB-HELI/N-8015 |         |
| profiles                                                                                           |                                    |      |         |                |         |
| and a full range of connectors for creating the perfect finishing touch to any suite of windows or | ROYALE<br>ADHESIVE<br>BUFFERS      |      | 1000    | RC-BUFF/Q      |         |
| doors.                                                                                             |                                    |      |         |                |         |
| The product is<br>also bendable<br>for those                                                       | ALUMINIUM<br>CROSSES<br>SILVER     | PAIR | 150     | BV-METX/GOLD   |         |
| delicate                                                                                           |                                    |      |         |                |         |
| arches as well.  Slimline                                                                          | NYLON<br>CENTRE<br>KEYS<br>NEUTRAL | EACH | 150     | RC-PLAI/Q-8015 |         |
| elegance:                                                                                          |                                    |      |         |                |         |
| Allow your imagination to run free!!!                                                              | SILVER<br>PLASTIC<br>CROSSES       | EACH | 150     | RC-PLAX/S-8015 |         |
|                                                                                                    |                                    |      |         |                |         |
|                                                                                                    | SILVER<br>NYLON Y<br>60°           | EACH | 150     | RC-PLY1/S-060  |         |
|                                                                                                    |                                    |      |         |                |         |